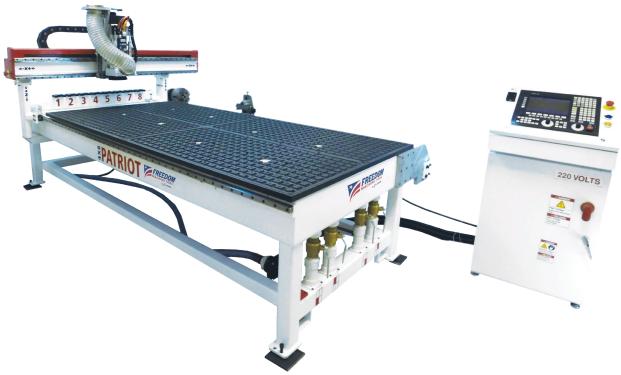

# 4'x8' with Rotary Axis

The Patriot  $4' \times 8'$  CNC router with Rotary Axis is the perfect tool for a woodworking shop looking to expand their capabilities. The lathe attachment makes this machine incredibly versatile and gives your shop flexibility. This machine will make many of your tools obsolete while increasing your productivity.

## **Standard Features**

3-Axis CNC Router, Moving Gantry Design Rigid Steel Frame

12" Of Z-Axis Travel

9" Of Clearance Under The Bridge

Fagor 8037 Controller

Ethernet TCP/IP, USB & Serial Port Connections

Fagor Industrial AC Servo Motors & Amplifiers On All Axes

Ball Screw Assembly On All Axes

220 Volt 3-Phase Power

Dust Collection Hood For Spindle

Complimentary Technical Support

Parts Warranty

Professional Installation & Training